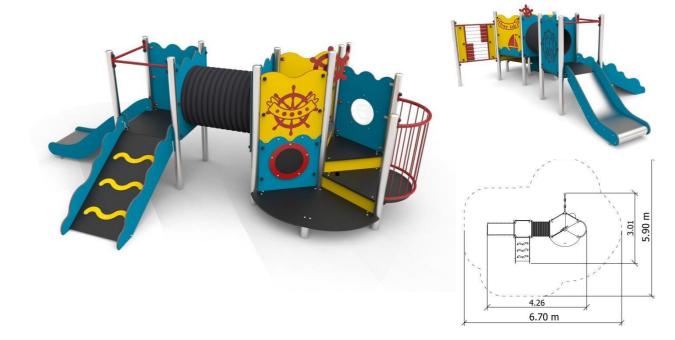

## **TECHNICAL DATA**

Max. height fall Dimensions (W x L x H) Safety area dimensions Safety area Recomended safety surface

0,6 m 4,26 x 3,01 x 1,6 m 6,7 x 5,9 m **29,1** m<sup>2</sup> According to norm 1176-1:2017