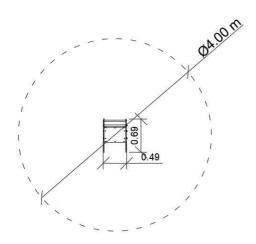

## **TECHNICAL DATA**

Maximum height fall 0,4 m

Dimensions (W x L x H) 0,69 x 0,48 x 1,01 m

Safety area dimensions Ø 4,0 m Safety area 12,6 m<sup>2</sup>

Recommended safety surface According to norm 1176-1:2017