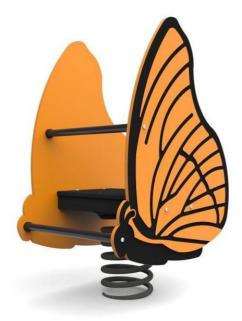

## **TECHNICAL DATA**

Maximum height fall 0,4 m

Dimensions (W x L x H) 0,69 x 0,48 x 1,01 m

Safety area dimensions Ø 4,0 m Safety area 12,6 m<sup>2</sup>

Recommended safety surface According to norm 1176-1:2017

## **Available options:**

| PLATES              | HDPE or HPL sheets and sandwich HDPE sheets with milled drawings                                                    |
|---------------------|---------------------------------------------------------------------------------------------------------------------|
| STEEL               | galvanized and powder-coated steel elements                                                                         |
| FOUNDATIONS         | The device permanently sited in the ground with C16 / 20 class concrete                                             |
| ADDITIONAL ELEMENTS | Srtuctural posts protected with plastic covers; bolts and screws protected with plastic end covers; round head nuts |