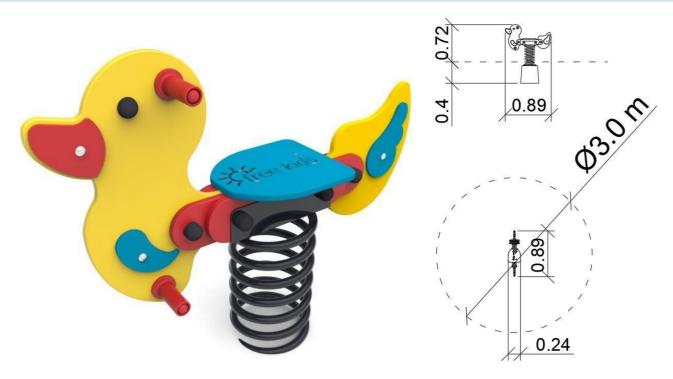

## **TECHNICAL DATA**

Maximum height fall Dimensions (W x L x H) Safety area dimensions Safety area Recommended safety surface 0,4 m 0,24 x 0,89 x 0,72 m Ø 3,0 m 7,1 m<sup>2</sup> According to norm 1176-1:2017