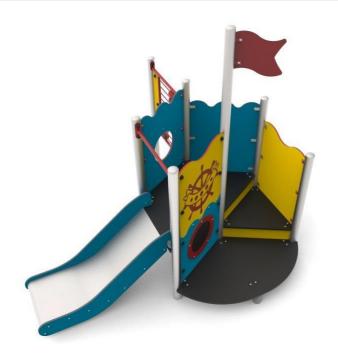

**Playset AHOY 11** AHY-11 **Series AHOY** 

1 x chalk board

1 x flag

## **LIST OF MODULES**

6 x triangular tower

1 x slide

1 x abacus

1 x barrier bullseye

1 x barrier boat

1 x barrier rudder

1 x barrier anchor