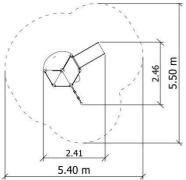

## **TECHNICAL DATA**

Max. height fall Dimensions (W x L x H) Safety surface dimensions

Safety surface Recommended surface 0,6 m

2,41 x 2,46 x 2,2 m 5,4 x 5,5 m 21,3 m<sup>2</sup>

According to norm 1176-1:2017