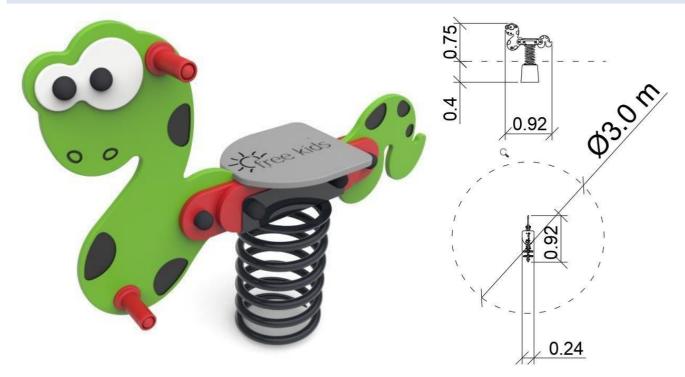

## **TECHNICAL DATA**

Maximum height fall 0,4 m

Dimensions (W x L x H) 0,24 x 0,92 x 0,75 m

Safety area dimensions Ø 3,0 m Safety area 7,1 m<sup>2</sup>

Recommended safety surface According to norm 1176-1:2017