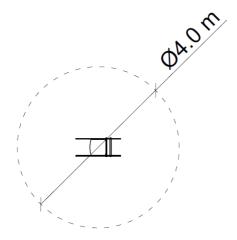

## **TECHNICAL DATA**

Maximum height fall 0,4 m

Dimensions (W x L x H) 1,00 x 0,48 x 0,77 m

Safety area dimensions  $\emptyset$  4,0 m Safety area 12,6 m<sup>2</sup>

Recommended safety surface According to norm 1176-1:2017