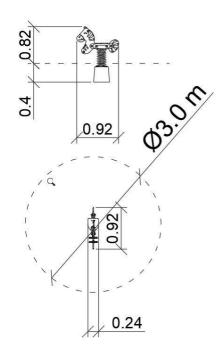

## **TECHNICAL DATA**

Maximum height fall Dimensions (W x L x H)

0,4 m 0,24 x 0,92 x 0,82 m Ø 3,0 m

Safety area dimensions Ø 3,0 m
Safety area 7,1 m²
Recommended safety surface Accord

According to norm 1176-1:2017