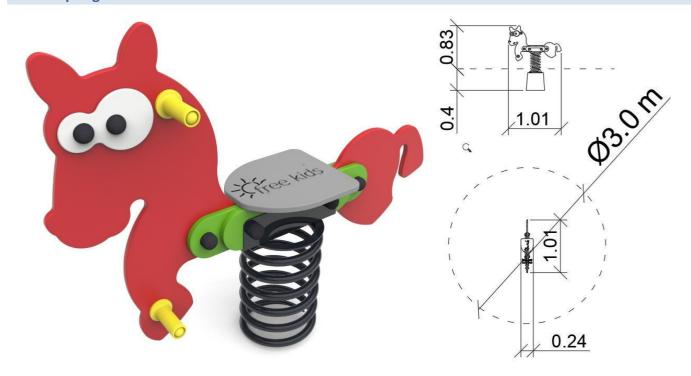

## **TECHNICAL DATA**

Maximum height fall 0,4 m

Dimensions (W x L x H) 0,24 x 1,01 x 0,83 m

Safety area dimensions Ø 3,0 m Safety area 7,1 m<sup>2</sup>

Recommended safety surface According to the norm 1176-1:2017