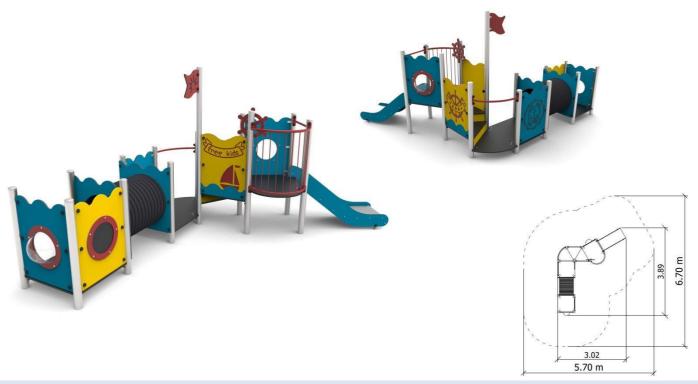

## **SKŁAD ZESTAWU**

3 x square tower

3 x triangular tower

1 x slide

1 x balcony

1 x rudder

1 x flag

1 x tunnel

## **TECHNICAL DATA**

Max. height fall 0,6 m

Dimensions (W x L x H) 3,02 x 3,89 x 2,20 m Safety area dimensions 5,7 x 6,7 m

Safety area

Recomended safety surface According To norm 1176-1:2017

27,0 m<sup>2</sup>