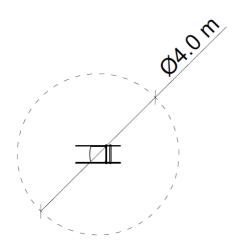

## **TECHNICAL DATA**

Maximum height fall Dimensions (W x L x H) Safety area dimensions Safety area

Recommended safety surface

0,4 m

1,00 x 0,48 x 0,77 m

Ø 4,0 m 12,6 m<sup>2</sup>

According to norm 1176-1:2017