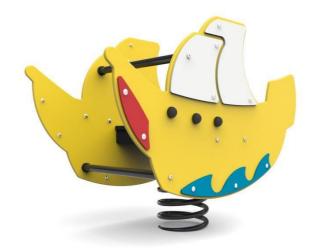

## **TECHNICAL DATA**

Maximum height fall Dimensions (W x L x H) Safety area dimensions Safety area

Recommended safety surface

0,4 m

1,00 x 0,48 x 0,77 m

Ø 4,0 m 12,6 m<sup>2</sup>

According to norm 1176-1:2017