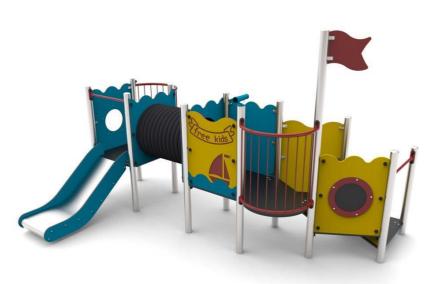

**AHY-13 Playset AHOY 13 Series AHOY** 

3 x barrier w4

1 x chalk board

1 x bullseye barrier

## **LIST OF MODULES**

4 x triangular tower

2 x square tower

1 x slide

1 x tunnel

2 x balcony

1 x guardrail

1 x flag