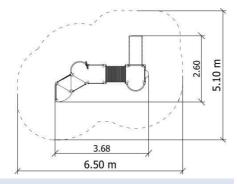

## **TECHNICAL DATA**

Max. height fall 0,6 m

Dimensions (W x L x H) 3,68 x 2,60 x 2,2 m Safety area dimensions 6,5 x 5,1 m

Safety area 26,1 m<sup>2</sup>

Recomended safety surface According to norm 1176-1:2017