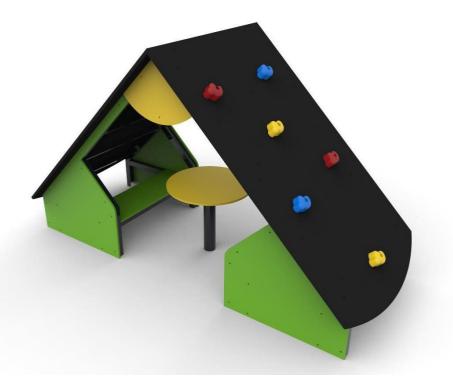

FLX-DM2

## **TECHNICAL DATA**

Max. height fall Dimensions (W x L x H) Safety area dimensions Safety area Recommended surface

1,4 m 2,36 x 1,00 x 1,40 m 5,4 x 4,0 m 19,5 m<sup>2</sup> According to norm 1176-1:2017

## Available options:

|                        | PREMIUM                                                                                                                               | PREMIUM PLUS                                                                                                                    |
|------------------------|---------------------------------------------------------------------------------------------------------------------------------------|---------------------------------------------------------------------------------------------------------------------------------|
| STEEL                  | Galvanized and powder coated steel elements                                                                                           | Structural poles of stainless steel, other elements made of galvanized steel with powder coating **                             |
| PLATES                 | HDPE / HPL and HDPE plastic panels with three layers and milled drawings                                                              | HDPE / HPL and HDPE plastic panels with three layers and milled drawings.                                                       |
| FOUNDATIONS            | The device permanently sited in the ground with C16 / 20 class concrete                                                               | The device permanently sited in the ground with C16 / 20 class concrete                                                         |
| ADDITIONAL<br>ELEMENTS | Structural beams covered with steel lids welded to poles.<br>The heads of the screws and nuts covered with plastic<br>plugs. Cap nuts | Structural beams covered with steel lids welded to poles. The heads of the screws and nuts covered with plastic plugs. Cap nuts |