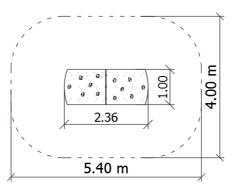

## **TECHNICAL DATA**

Max. height fall Dimensions (W x L x H) Safety area dimensions Safety area Recommended surface

1,4 m 2,36 x 1,00 x 1,40 m 5,4 x 4,0 m 19,5 m<sup>2</sup> According to norm 1176-1:2017