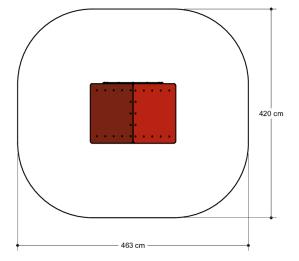

# Playhouse Smogen

1,3 x 1,8 x 2,0 m

4,7 x 4,2 m

4,7 x 4,2 m

< 0,6 m

### Opvangzone Impact area

WAS, Dutch law

EN1176

Obstakelvrije zone Obstacle free zone

WAS, Dutch law

EN1176

BOERPLAY