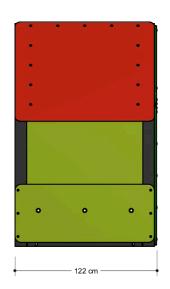

#### Material

Posts made of recycled plastic. The top is covered with a pole cap or roof. Floors are entirely made of recyclable plastic and have an anti-slip profile. Roof and plate material is made of coloured 19mm thick HMPE of a quality for outside use. All metal parts are powdercoated aluminium or stainless steel. Connections are, where necessary, covered with a plastic cap.