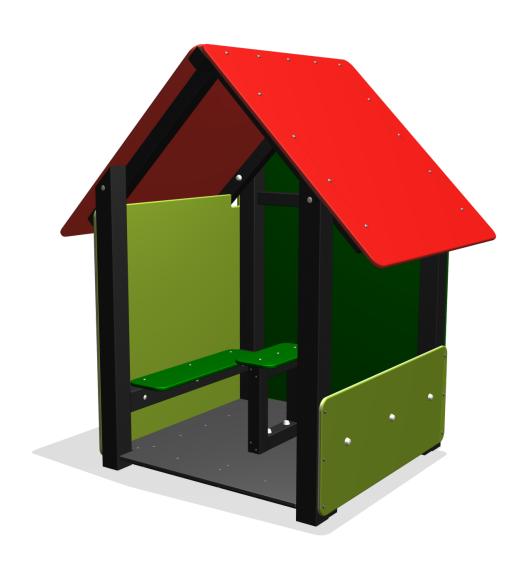

# Playhouse Smogen

1,3 x 1,8 x 2,0 m

4,7 x 4,2 m

4,7 x 4,2 m

< 0,6 m

# Play values

Education, Role play, Play house

#### Material

Posts made of recycled plastic. The top is covered with a pole cap or roof. Floors are entirely made of recyclable plastic and have an anti-slip profile. Roof and plate material is made of coloured 19mm thick HMPE of a quality for outside use. All metal parts are powdercoated aluminium or stainless steel. Connections are, where necessary, covered with a plastic cap.