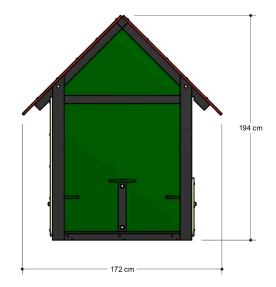

m



4,7 x 4,2 m



4,7 x 4,2 m



< 0,6 m

### Opvangzone Impact area

WAS, Dutch law

EN1176

Obstakelvrije zone Obstacle free zone

WAS, Dutch law

EN1176



BOERPLAY

# Play values

Education, Role play, Play house

#### Material

Posts made of recycled plastic. The top is covered with a pole cap or roof. Floors are entirely made of recyclable plastic and have an anti-slip profile. Roof and plate material is made of coloured 19mm thick HMPE of a quality for outside use. All metal parts are powdercoated aluminium or stainless steel. Connections are, where necessary, covered with a plastic cap.

## **Anchoring**

Posts are placed in the ground with a galvanised steel base plate.

#### Remarks

If the soil condition does not contribute to stability, it may be necessary to add concrete.